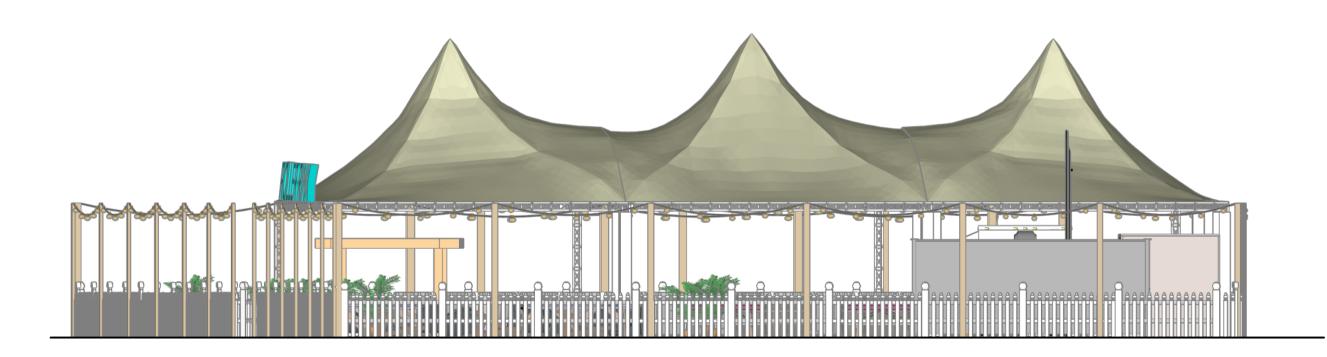

Footprint Architects Ltd The South Suite, Third Floor, Heliting House 35 Richmond Hill, Bournemouth, BH2 6HT

01202 818966 hello@footprintarchitects.co.uk www.footprintarchitects.co.uk

| 1:100 @ A1 |        |                            |        |
|------------|--------|----------------------------|--------|
| 0m         | <br>2m | 4m                         | <br>8m |
|            |        | stated this drawing is for |        |

Notes: Unless otherwise stated, this drawing is for information only. Do not scale, unless for planning purposes. Use figured dimensions only. Check all dimensions on site and advise of any discrepancies before commencing work on site. Copyright Footprint Architects Ltd.



16m

## 00-0002-P01

Status: S1 - For Information