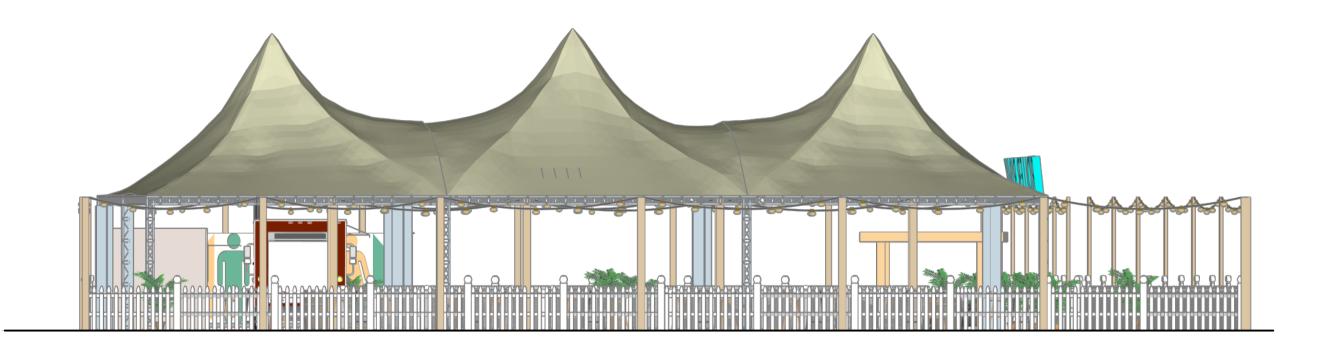

Footprint Architects Ltd The South Suite, Third Floor, Heliting House 35 Richmond Hill, Bournemouth, BH2 6HT

01202 818966 hello@footprintarchitects.co.uk www.footprintarchitects.co.uk

| 1:100 @ A1 |        |                            |        |
|------------|--------|----------------------------|--------|
| 0m         | <br>2m | 4m                         | <br>8m |
|            |        | stated this drawing is for |        |

Notes: Unless otherwise stated, this drawing is for information only. Do not scale, unless for planning purposes. Use figured dimensions only. Check all dimensions on site and advise of any discrepancies before commencing work on site. Copyright Footprint Architects Ltd.



16m

## 00-0002-P01

Status: S1 - For Information